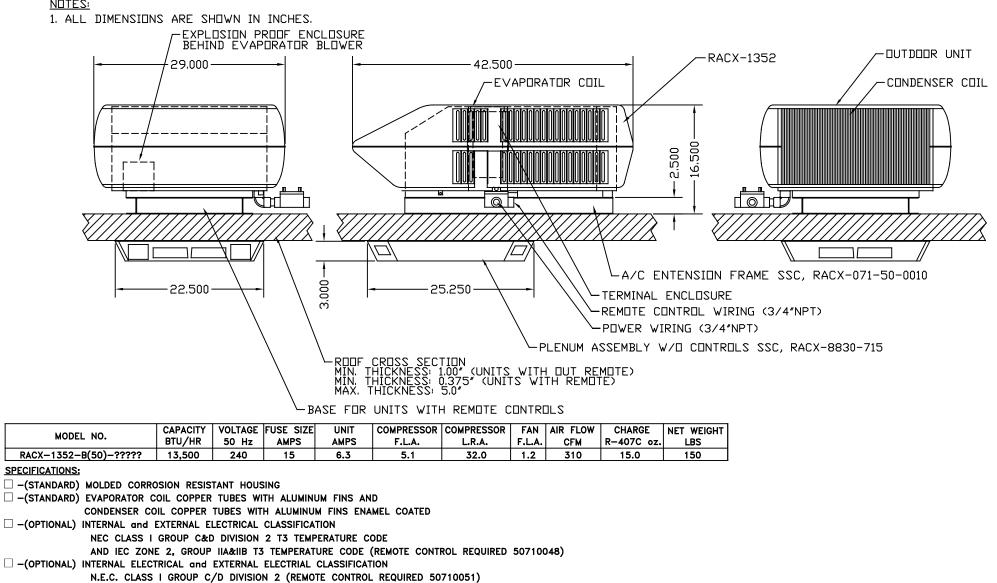

## -(OPTIONAL) INTERNAL and EXTERNAL ELECTRICAL CLASSIFICATION

AND IEC ZONE 2, GROUP IIA&IIB T3 TEMPERATURE CODE (REMOTE CONTROL REQUIRED 50710048)

- -(OPTIONAL) /CCX CONDENSER COIL ONLY SaveCoil 101 COATED
- -(OPTIONAL) /CC CONDENSER AND EVAPORATOR COIL SaveCoil 101 COATED
- -(OPTIONAL) /LAC LOW AMBIENT CONTROL FOR OPERATING WHEN OUTDOOR AMBIENTS ARE BELOW 55°F
- □ -(OPTIONAL) /EC ALL SHEET METAL PARTS EPOXY FINISHED
- □ -(OPTIONAL) /SH STAINLESS STEEL HOUSING
- □ -(OPTIONAL) /CTD COMPRESSOR TIME DELAY

| PROPRIETARY AND CONFIDENTIAL                                                                                                     |
|----------------------------------------------------------------------------------------------------------------------------------|
| THE INFORMATION CO